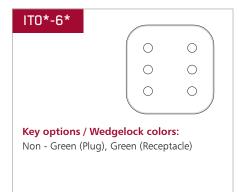

## Configurations

#### Key options / Wedgelock colors:

Non - Green (Plug), Green (Receptacle)

- A Gray (Plug), Gray (Receptacle)
- B Black (Plug), Black (Receptacle)
- C Green (Plug), Green (Receptacle)
- D Brown (Plug), Brown (Receptacle)