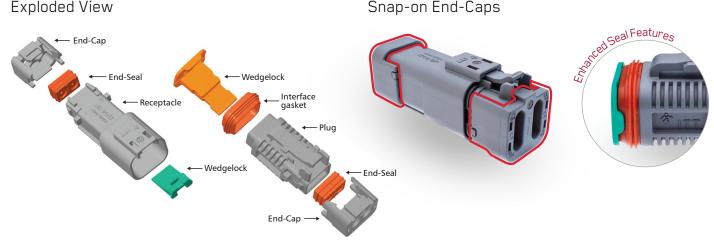

With enhanced sealing retention features and snap-on end-caps across the range, the Cannon IT Series is compatible and intermateable with comparable existing industry solutions incorporating both standard and enhanced seal retention designs.

# Key Features:

- Rectangular thermoplastic shells
- Snap-on end-caps that are removable and serviceable in the field
- Accepts contact size 16 (13A)
- Minimum 200 mating cycles for stamped contacts and 100 mating cycles for machined contacts
- Wire Range: 24-12 AWG (0.25mm² - 2.50mm²)
- Operating Temp: -55°C to +125°C
- Environmentally sealed: IP67, IP68, and IP6K9K (when mated)
- No special tools required
- Compatible and intermateable with existing industry solutions (standard and enhanced seal retention versions)

# **Exploded View**