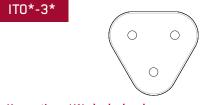

#### Key options / Wedgelock colors:

Non - Green (Plug), Green (Receptacle)

- A Gray (Plug), Gray (Receptacle)
- B Black (Plug), Black (Receptacle)
- C Green (Plug), Green (Receptacle)
- D Brown (Plug), Brown (Receptacle)