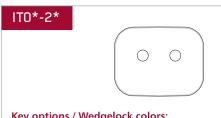

#### Key options / Wedgelock colors:

Non - Orange (Plug), Green (Receptacle)

- A Gray (Plug), Gray (Receptacle)
- B Black (Plug), Black (Receptacle)
- C Green (Plug), Green (Receptacle)
- D Brown (Plug), Brown (Receptacle)