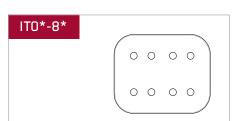

## Configurations

#### Key options / Housing colors:

- A Black or Gray (Plug & Receptacle)
- B Black (Plug), Black (Receptacle)
- C Green (Plug), Green (Receptacle)
- D Brown (Plug), Brown (Receptacle)