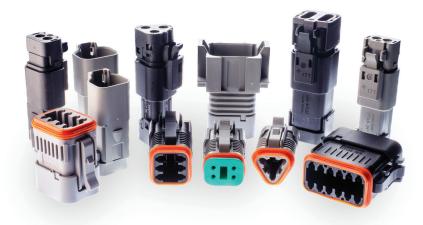

# Environmentally Sealed Harsh Environment Cable-to-Cable Connectors

Cannon IT Series is an environmentally sealed cable-to-cable connector solution incorporating thermoplastic housings, silicone rubber seals and wedgelocks that delivers rugged performance and superior resistance to moisture and temperature extremes.

The series features an integral latching system that provides visual and audible feedback and stamped and machined size 16 contacts (13A max) that require no special tools for insertion and extraction. Featuring multiple keying options and available in a variety of layouts, it delivers effective and reliable connectivity when it's needed most.

# Key Features:

- Rectangular thermoplastic shells
- Snap-on end-caps that are removable and serviceable in the field
- Accepts contact size 16 (13A)
- Minimum 200 mating cycles for stamped contacts and 100 mating cycles for machined contacts
- Wire Range: 24-12 AWG (0.25mm² - 2.50mm²)
- Operating Temp: -55°C to +125°C
- Environmentally sealed: IP67, IP68, and IP6K9K (when mated)
- No special tools required
- Compatible and intermateable with existing industry solutions (standard and enhanced seal retention versions)