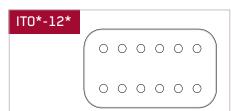

## Configurations

#### Key options / Housing colors:

- A Black or Gray (Plug & Receptacle)
- B Black (Plug), Black (Receptacle)
- C Green (Plug), Green (Receptacle)
- D Brown (Plug), Brown (Receptacle)