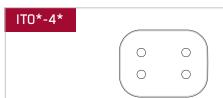

## Configurations

#### Key options / Wedgelock colors:

Non - Orange (Plug), Green (Receptacle)

- A Gray (Plug), Gray (Receptacle)
- B Black (Plug), Black (Receptacle)
- C Green (Plug), Green (Receptacle)
- D Brown (Plug), Brown (Receptacle)